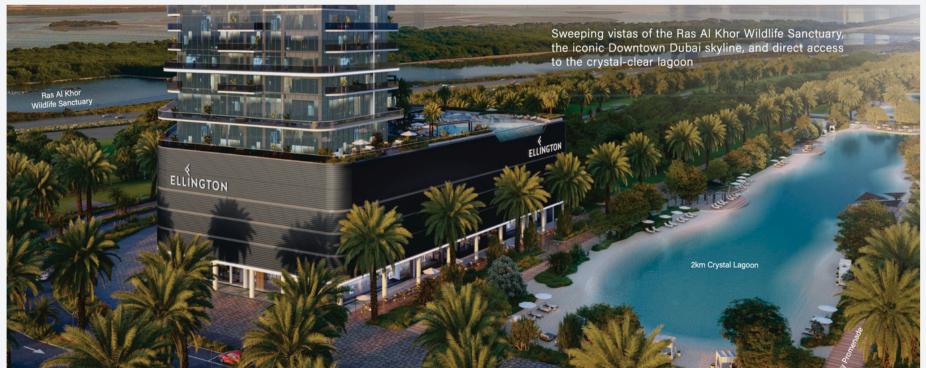

## Introduction

Horizon is a premier mixed-use community development, spanning approximately 5.5 million square feet and designed to accommodate over 20,000 residents. This world-class project offers a range of luxury 1 to 4-bedroom residential apartments alongside with commercial spaces, creating an exceptional environment for both living and business. Horizon is set to become a vibrant community, blending modern urban living with toptier amenities.

## The Lifestyle

- Total 5.5 million square feet
- 1 million square feet greenery
- 1 to 4 Bedrooms apartments
- 4 kilometr long Crystal Lagoon
- 5500 residential units
- 100 hotel keys
- More than 50 commercial spaces
- School
- Hospital
- Mosque
- Nursery
- Metro Station