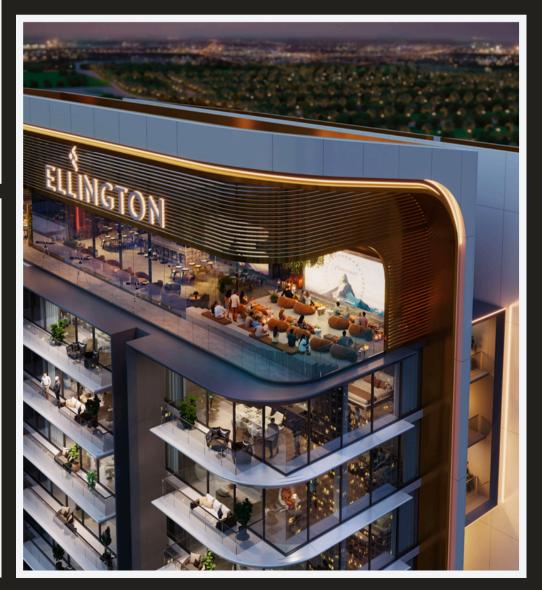

## The Lifestyle

- Total 5.5 million square feet
- 1 million square feet greenery
- 1 to 4 Bedrooms apartments
- 4 kilometr long Crystal Lagoon
- 5500 residential units
- 100 hotel keys
- More than 50 commercial spaces
- School
- Hospital
- Mosque
- Nursery
- Metro Station