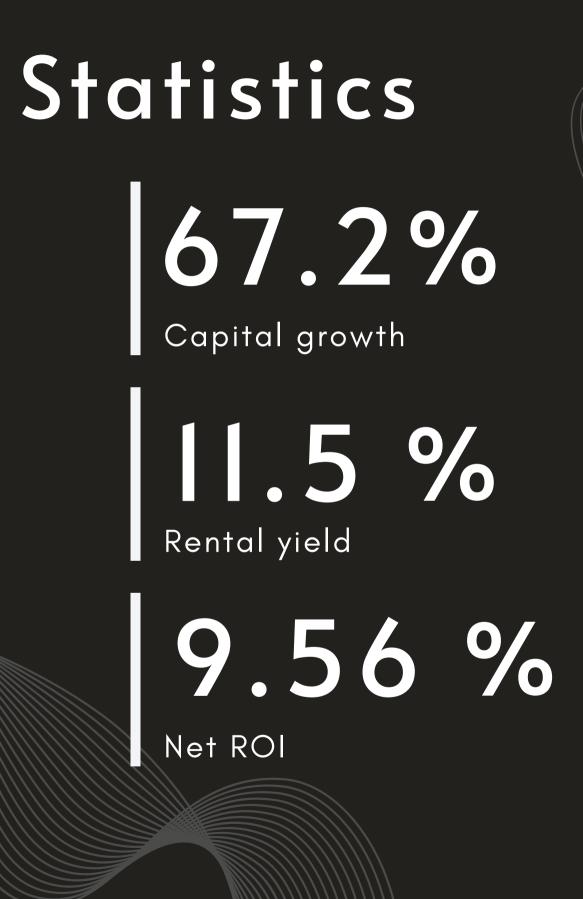

### **Customer Satisfaction**

- 60% of the customers don't request snagging
- 28% repeated buyers
- Highest demand in the renatl market