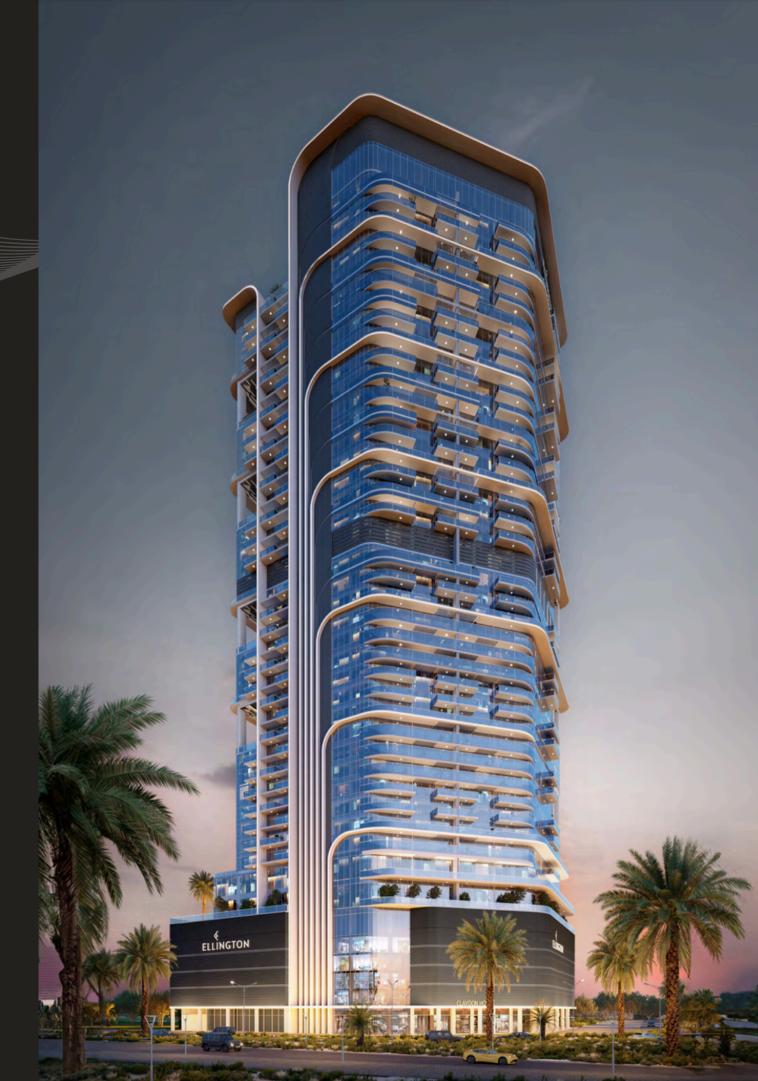

## Ellington Projects

- Units: 404
- Floors: G + P5 + 38
- 1, 2, 3, 4 Bedrooms
- Sold Out
- Units: 210
- Floor: G + P4 + 26 + Roof
- 1, 2, 3 Bedrooms
- Sold Out

COMING SOON ...