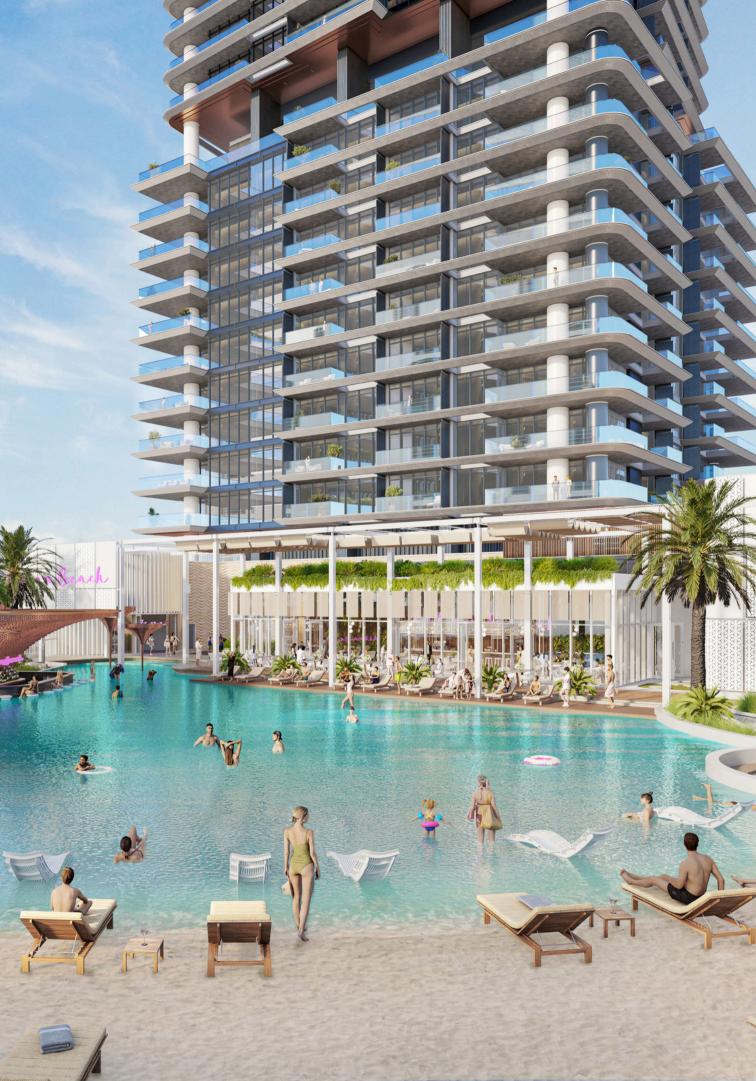

# A vibrant & Family friendly community

The family-friendly development also features areas dedicated to children's playgrounds and recreational spaces, as well as dedicated parks for teens.

## The Lifestyle

- Total 5.5 million square feet
- 1 million square feet greenery
- 1 to 4 Bedrooms apartments
- 4 kilometr long Crystal Lagoon
- 5500 residential units
- 100 hotel keys
- More than 50 commercial spaces
- School
- Hospital
- Mosque
- Nursery
- Metro Station