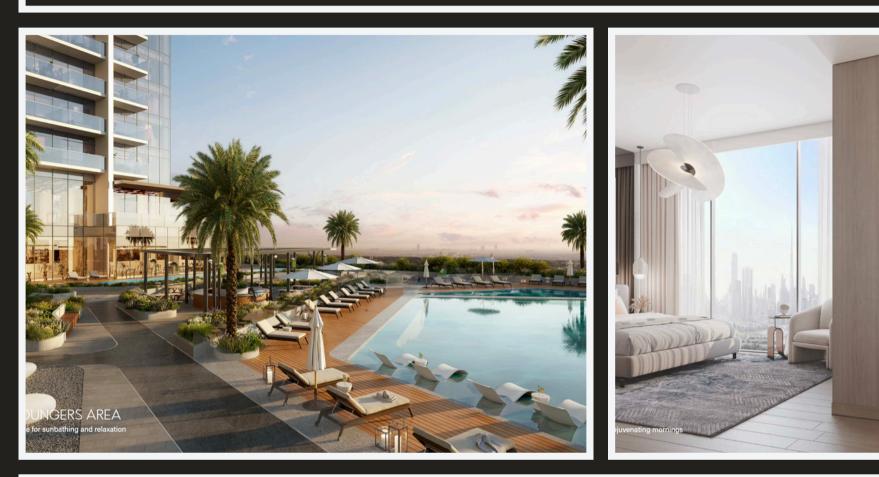

## The Lifestyle

- Total 5.5 million square feet
- 1 million square feet greenery
- 1 to 4 Bedrooms apartments
- 4 kilometr long Crystal Lagoon
- 5500 residential units
- 100 hotel keys
- More than 50 commercial spaces
- School
- Hospital
- Mosque
- Nursery
- Metro Station