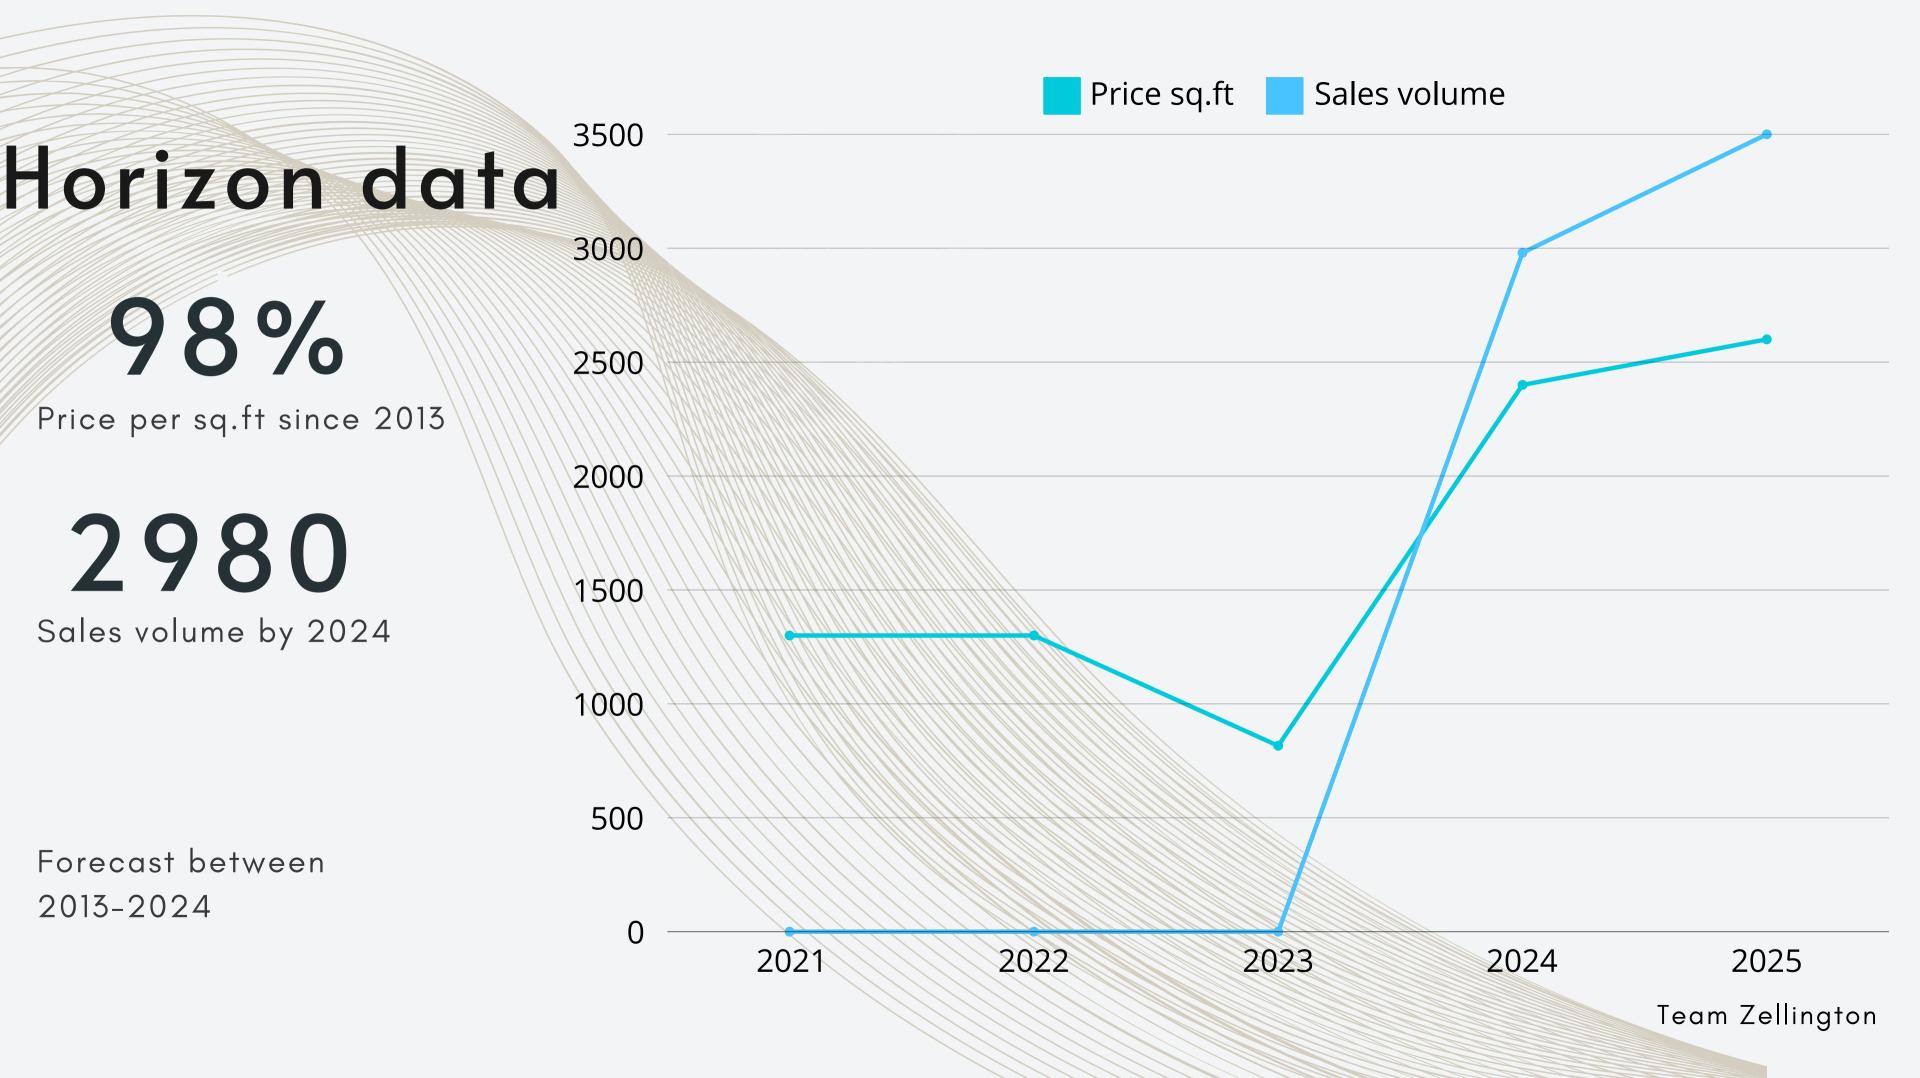

## 2022 Apartment for sale 1.100.000 AED

- 1 Bedroom
- 875 sq.ft
- 1257 AED per sq.ft
- Mid floor
- Community View

## 2024 Apartment for sale 1.840.000 AED

- 1 Bedroom
- 875 sq.ft
- 1257 AED per sq.ft
- Mid floor
- Community View