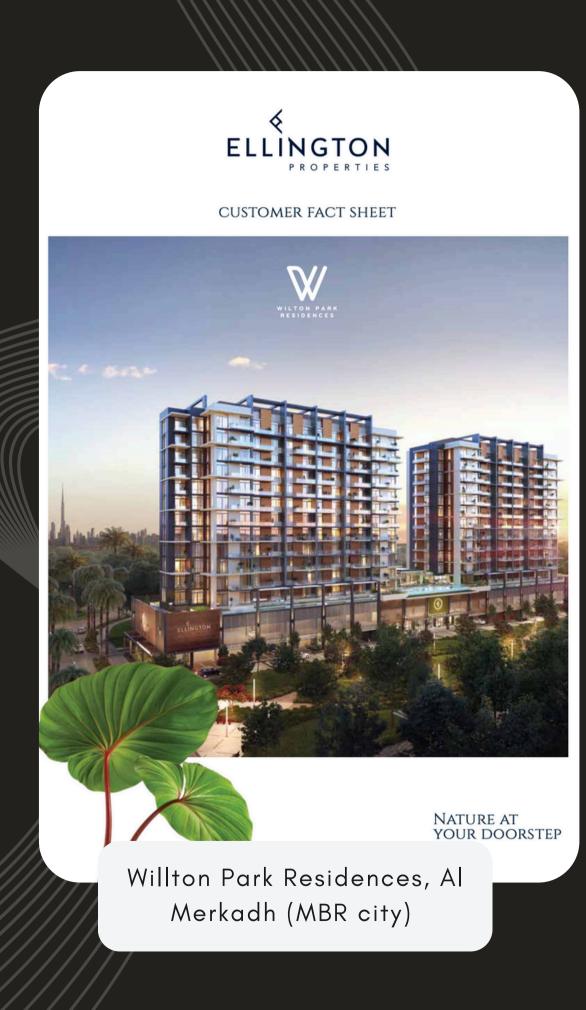

## Ellington Projects

- Units: 404
- Floors: G + P5 + 38
- 1, 2, 3, 4 Bedrooms
- Sold Out
- Units: 210
- Floor: G + P4 + 26 + Roof
- 1, 2, 3 Bedrooms
- Sold Out

COMING SOON ...